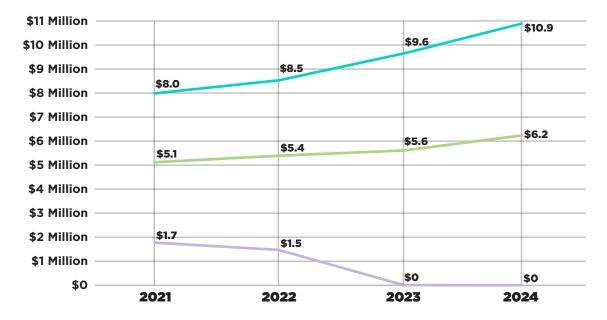

#### OPERATING EXPENSE ALLOCATION

#### MAIN BUDGET DISTRIBUTION

Operating Expenses General/Missions Offering End of Year Debt

27% OF EVERY DOLLAR GIVEN IN OFFERING GOES TO MISSIONS

*In 2024, your generosity allowed us to partner with 51 ministries, missionaries and organizations locally and globally.* 