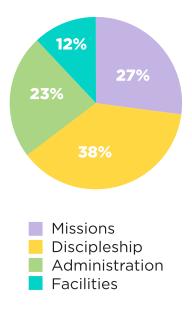

#### MAIN BUDGET DISTRIBUTION

Operating Expenses General/Missions Offering End of Year Debt

27% OF EVERY DOLLAR GIVEN IN OFFERING GOES TO MISSIONS

*In 2024, your generosity allowed us to partner with 51 ministries, missionaries and organizations locally and globally.* 