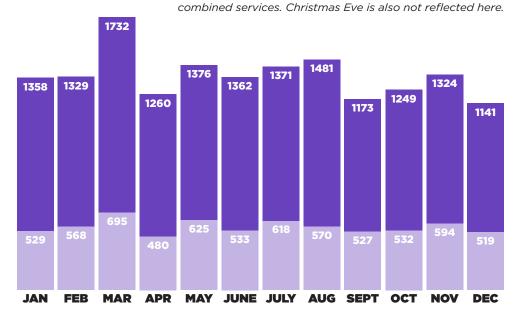

#### **AVERAGE MONTHLY ATTENDANCE**

Contemporary Traditional

VBS Celebration Sunday in June and our Christmas Musical services in December are not reflected here as they were