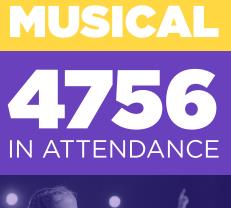

#### **1024** IN ATTENDANCE THERE ARE 75 POINSETTIAS IN THE SANCTUARY DURING THE CHRISTMAS SEASON