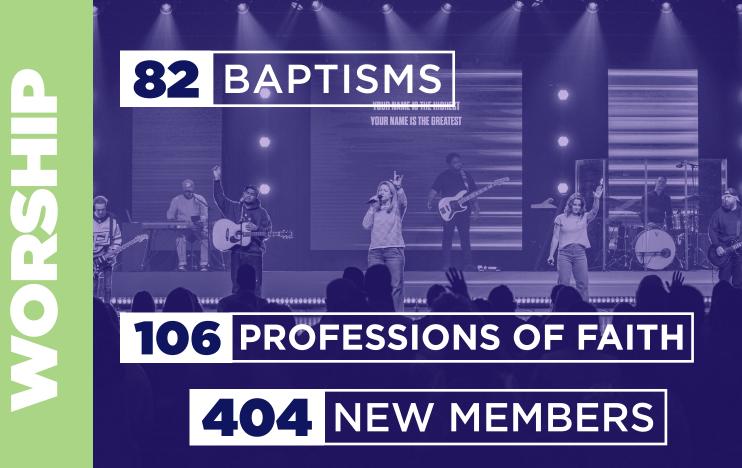

#### **6016** IN ATTENDANCE ACROSS ALL EASTER SERVICES

#### **1024** IN ATTENDANCE THERE ARE 75 POINSETTIAS IN THE SANCTUARY DURING THE CHRISTMAS SEASON