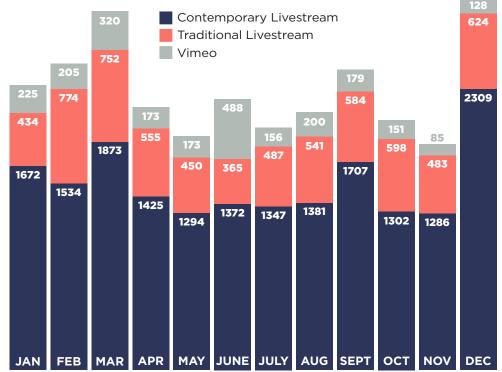

ksgiving for God's faithfulness is to share how faithful He is! Something supernatural happens when we brag about God. God is glorified and people are blessed. The psalmist reminds us to never stop telling everyone about the faithfulness of our God in Psalm 89:1-3:

Your love, GOD, is my song, and I'll sing it! I'm forever telling everyone how faithful you are. I'll never quit telling the story of your love—how you built the cosmos and guaranteed everything in it. Your love has always been our lives' foundation, your fidelity has been the roof over our world.

Did you know the Hebrew word for faithful is "aman?" It's where we get the word "Amen." Let the people of Mt. Horeb praise God for His faithfulness. Amen & Amen!









XO 

## RARY CONTE





# TRADITIONA

#### **MONTHLY VIEWS**







# EASTER

4762 IN ATTENDANCE ACROSS ALL EASTER SERVICES

94 PEOPLE INVOLVED THROUGH PRODUCTION & WORSHIP TEAMS

## CHRISTMAS MUSICAL

**3385** IN ATTENDANCE FOR CHRISTMAS MUSICAL

#### 114 PEOPLE INVOLVED THROUGH PRODUCTION & WORSHIP TEAMS





## **CHRISTMAS EVE**

#### **5 1 N ATTENDANCE ACROSS ALL CHRISTMAS EVE SERVICES**











#### **3,160 VOLUNTEER HOURS** PUT INTO SERVICES AND SPECIAL EVENTS



**314 SERVICES EXECUTED** 



**R** O



#### OPERATING EXPENSE ALLOCATION



Missions Discipleship Administration Facilities

#### FIRST-TIME GIVERS





#### MAIN BUDGET DISTRIBUTION



**30%** OF EVERY DOLLAR GIVEN IN OFFERING GOES TO MISSIONS In 2019, your generosity allowed us to partner with *21 local ministries*, *14 global ministries* and support *14 missionary families*, gi