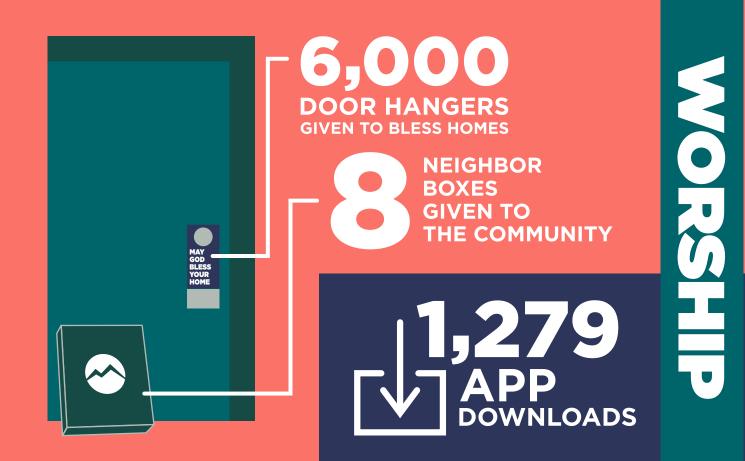

giving for God's faithfulness is to share how faithful He is! Something supernatural happens when we brag about God. God is glorified and people are blessed. The psalmist reminds us to never stop telling everyone about the faithfulness of our God in Psalm 89:1-3:

Your love, GOD, is my song, and I'll sing it! I'm forever telling everyone how faithful you are. I'll never quit telling the story of your love—how you built the cosmos and guaranteed everything in it. Your love has always been our lives' foundation, your fidelity has been the roof over our world.

Did you know the Hebrew word for faithful is "aman?" It's where we get the word "Amen." Let the people of Mt. Horeb praise God for His faithfulness. Amen & Amen!









XO 

## RARY CONTE





# TRADITIONA

#### **MONTHLY VIEWS**







# EASTER

4762 IN ATTENDANCE ACROSS ALL EASTER SERVICES

94 PEOPLE INVOLVED THROUGH PRODUCTION & WORSHIP TEAMS

## CHRISTMAS MUSICAL

**3385** IN ATTENDANCE FOR CHRISTMAS MUSICAL

#### 114 PEOPLE INVOLVED THROUGH PRODUCTION & WORSHIP TEAMS





## **CHRISTMAS EVE**

#### **5 1 N ATTENDANCE ACROSS ALL CHRISTMAS EVE SERVICES**











#### **3,160 VOLUNTEER HOURS** PUT INTO SERVICES AND SPECIAL EVENTS



**314 SERVICES EXECUTED** 



**R** O



#### OPERATING EXPENSE ALLOCATION



Missions Discipleship Administration Facilities

#### FIRST-TIME GIVERS





#### MAIN BUDGET DISTRIBUTION



**30%** OF EVERY DOLLAR GIVEN IN OFFERING GOES TO MISSIONS In 2019, your generosity allowed us to partner with *21 local ministries*, *14 global ministries* and support *14 missionary families*, givi