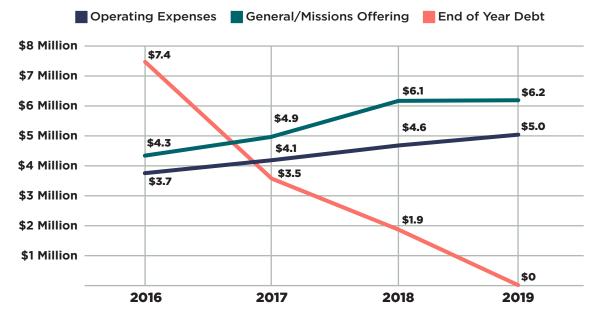

#### OPERATING EXPENSE ALLOCATION

Missions Discipleship Administration Facilities

#### MAIN BUDGET DISTRIBUTION

**30%** OF EVERY DOLLAR GIVEN IN OFFERING GOES TO MISSIONS In 2019, your generosity allowed us to partner with *21 local ministries*, *14 global ministries* and support *14 missionary families*, giving away

## \$1,413,381

#### to be used outside the walls of this church.

k d

This amount does not include designated giving that supports our 10:10 Bridge Afterschool Program and CIRCLES® Lexington County Program.