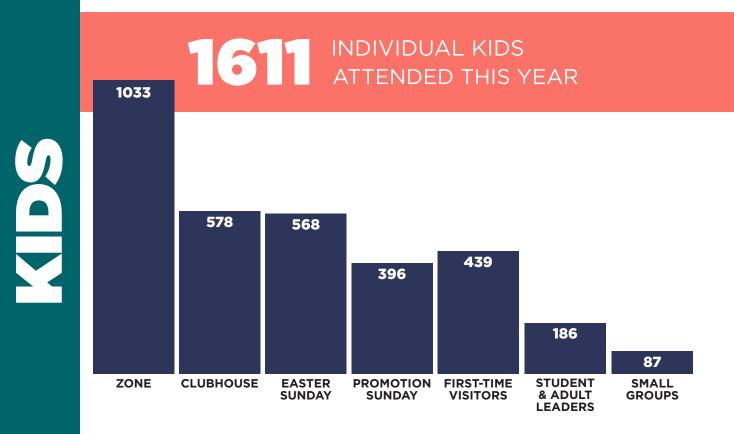

ON AVERAGE PER MONTH IN SERVICE TO MISSIONS

## LOCAL PARTNERS

CIRCLES® LEXINGTON COUNTY 20 CIRCLE LEADERS 37 CHILDREN 135 PEOPLE TOTAL

10:10 BRIDGE AFTERSCHOOL PROGRAM 54 CHILDREN 71 MENTORS, DRIVERS & STUDENT LEADERS

EMMANUWHEEL 20 RAMPS BUILT

MISSION LEXINGTON FOOD DRIVES 8313 LBS OF FOOD DONATED

CONCESSIONS OF HOPE 900 MEALS SERVED **NEXT STEP MINISTRIES 495** PARTICIPANTS **11** SUMMER STAFF

SCHOOL SUPPLY DRIVE

226 CHILDREN WHO RECEIVED SUPPLIES

SHARE THE WARMTH COAT DRIVE 710 COATS DONATED TO 13 LEXINGTON ONE SCHOOLS

OPERATION CHRISTMAS CHILD 800 BOXES RECEIVED

BACKPACK MINISTRY NEARLY 500 CHILDREN SERVED IN LEXINGTON COUNTY SCHOOLS

COSTA

HORIZON CHURCH JULY 22-29

RCA



#### **NEWBERRY** SALKEHATCHIE JULY 13-20

#### WEST VIRGINIA NEXT STEP MINISTRIES JULY 7-13









## DURING THE CHRISTMAS SEASON JOO ADVENT KITS GIFTED TO KIDS







## 84 KIDS ACCEPTED JESUS AS THEIR SAVIOR



X DS

\$10,713.90 GIVEN TO SUPPORT THE BACKPACK MINISTRY AND COMPASSION INTERNATIONAL







# 

## MOST PLAYED SONGS

SURROUNDED (FIGHT MY BATTLES

2 RAISE A HALLELUJAH

STAND IN YOUR

4 GOODNESS OF

5 GLORIOUS DAY



#### MATHEMATICAL SURPRISE FOR THE UPCOMING YEAR

(AGE YOU'LL TURN THIS YEAR) + (YOUR BIRTH YEAR)







TOP SOCIAL PHENOMENONS OF 2019 (ASK YOUR STUDENT, THEY CAN EXPLAIN)

1 тікток



"OK, BOOMER"



### TOP movies/series OF 2019 TO WATCH RECOMMENDED BY STUDENT STAFF

AVENGERS: ENDGAME

TOY STORY 4

**3** THE MANDALORION













### SENIOR ADULTS



#### 525 MEN AT THE OYSTER ROAST

## 859 WOMEN INVOLVED IN SISTERHOOD EVENTS

INDIVIDUALS INVOLVED IN 5 TR